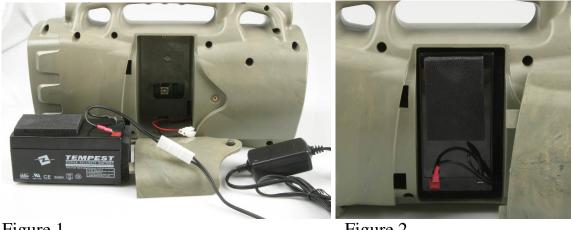

## **Prairie Blaster SLA Battery Kit**

Please charge the battery before installation. Connect the charger to the battery harness. See figure 1. The charger LED will turn to green when charging is complete.

Connect the SLA battery harness to the Prairie Blaster battery connector. Carefully work the excess wire into the slot in the battery well. Position the battery in the well as shown in figure 2. Replace the battery door.

Figure 1

Figure 2

Always charge the battery after use, and before long storage periods.

Do not allow the battery to remain connected to the charger for extended time periods. Maximum charge time is 8 hours.